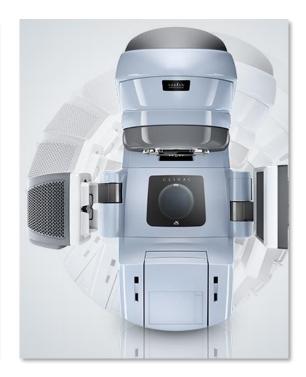

# Varian

Global leader in integrated cancer therapy systems

- Holds approximately 55% of the \$5 billion global radiation oncology market
- Linear accelerator install base of over 7,800 machines globally, more than double the installed base of closest competitors
- Service organization employs more than 2,000 people, generating over \$1 billion in annual revenue

### varian

"Traditionally our technicians are working through thousands of pages of manuals for onsite troubleshooting and support. Vuforia Chalk and AR enables us deliver anytime, anywhere interactive guidance–providing a new level of collaboration and transparency between our technicians and product specialists around the globe."

Sven EhmesProduct Support Engineer