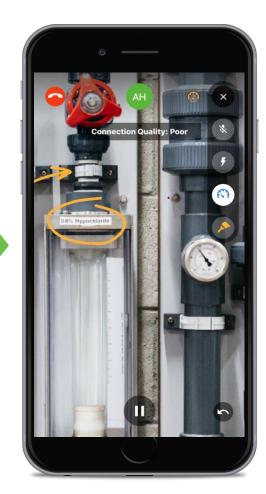

### vuforia® chalk™ | LOW BANDWIDTH MODE

Low Bandwidth Solution

"Chalk is moving towards becoming an essential part of our customer offering to minimize downtime by providing immediate expert knowledge to the field at any time in any location"

> – Graeme Russell, Product Manager – Data Driven Advantage