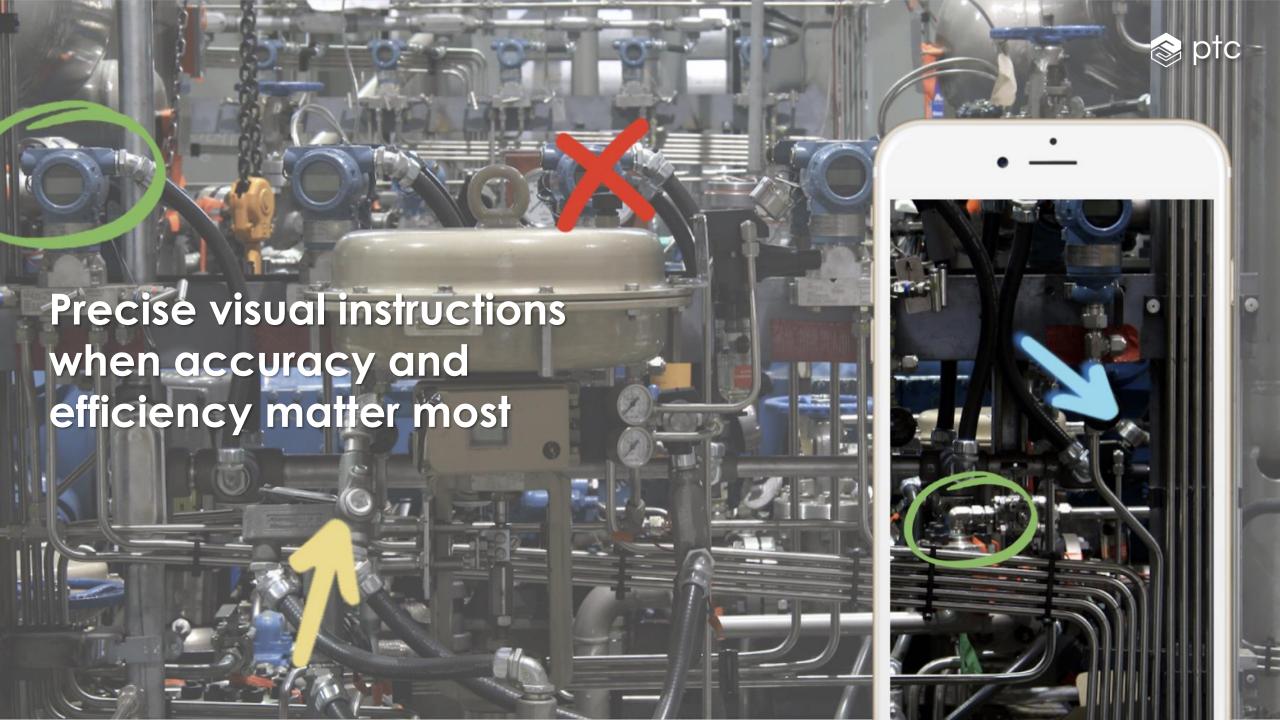

### MANUFACTURING AND SERVICE PRESSURES TODAY

Remote Assistance is the ability for a subject matter expert to provide on the job support to a frontline worker from anywhere in the world.

### EASY TO USE

Vuforia Chalk is a simple, intuitive tool that brings your workforce together to solve problems on the devices they use today. Accessibility and ease of use makes Chalk the most effective "gateway" solution for deploying enterprise AR

### ANNOTATIONS THAT 'STICK'