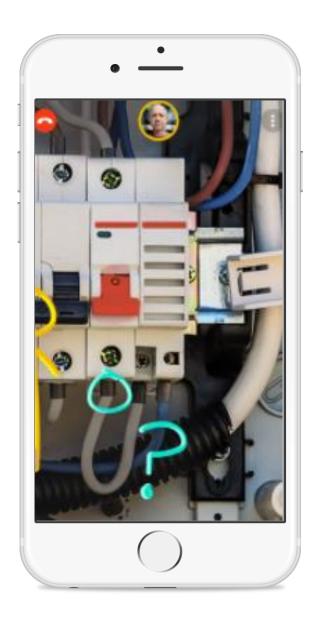

### vuforia® chalk™

for Remote Assistance

Allows an expert to "see what I see" and annotate in a shared workspace

### MANUFACTURING AND SERVICE PRESSURES TODAY

Remote Assistance is the ability for a subject matter expert to provide on the job support to a frontline worker from anywhere in the world.

### EASY TO USE

Vuforia Chalk is a simple, intuitive tool that brings your workforce together to solve problems on the devices they use today. Accessibility and ease of use makes Chalk the most effective "gateway" solution for deploying enterprise AR

### ANNOTATIONS THAT 'STICK'