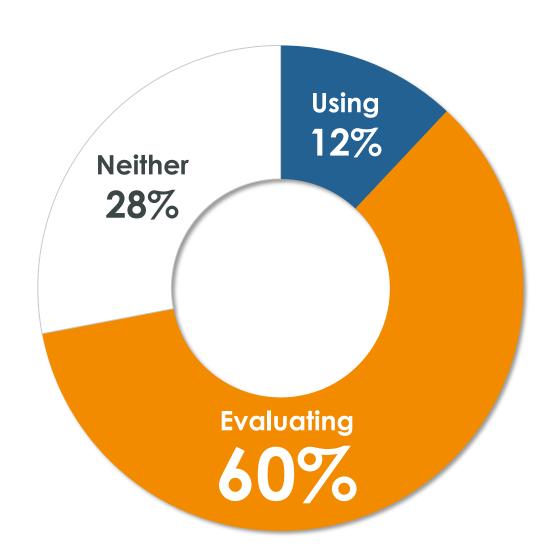

### AR IN THE SERVICE INDUSTRY TODAY

Is your organization currently using AR for service and support?

The Feasibility of Augmented Reality in Service: The Service Council, 2017 Survey Results

### AR IN THE SERVICE INDUSTRY TODAY

Market view of AR in service today....

What service business challenges are AR applications most suited to solve?

71%: Improve on the job support

What Devices will your technicians use to access AR content?