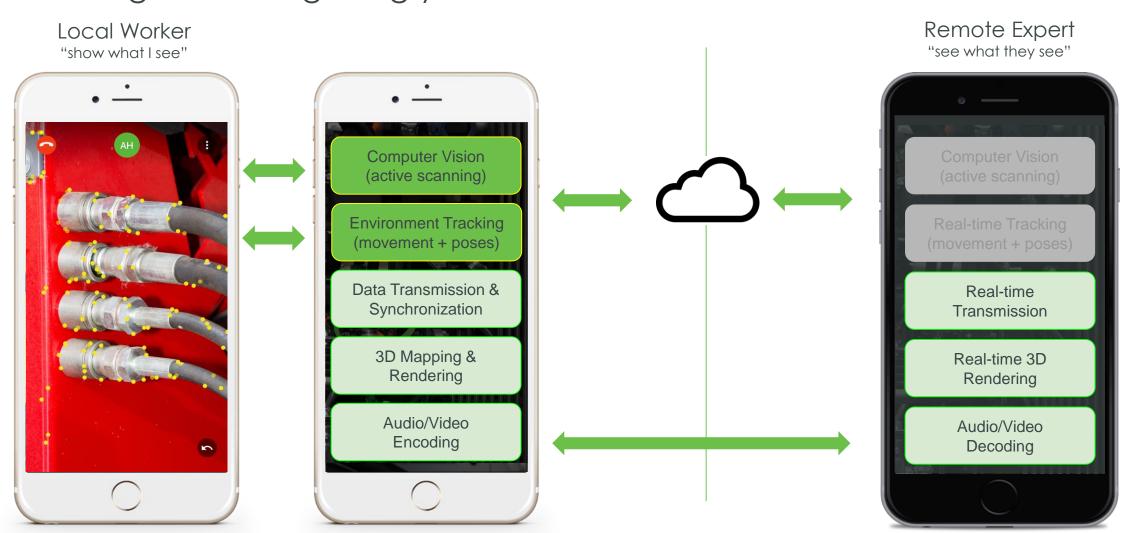

### BEST IN CLASS TECHNOLOGY

Building and recognizing your environment in real-time

### EASY TO USE

Vuforia Chalk is a simple, intuitive tool that brings your workforce together to solve problems on the devices they use today. Accessibility and ease of use makes Chalk the most effective "gateway" solution for deploying enterprise AR