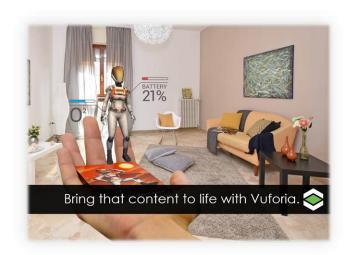

### EASY TO USE

Vuforia Chalk is a simple, intuitive tool that brings your workforce together to solve problems on the devices they use today. Accessibility and ease of use makes Chalk the most effective "gateway" solution for deploying enterprise AR