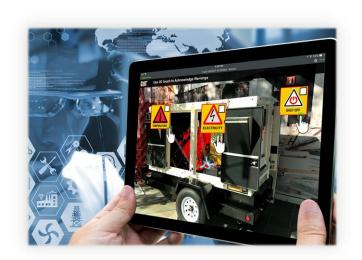

### OUT OF THE BOX REMOTE ASSISTANCE

- Advanced 3D annotation anchoring
- Simple, intuitive user experience
- Designed for devices deployed in the field today
- Built by the global leader in enterprise AR