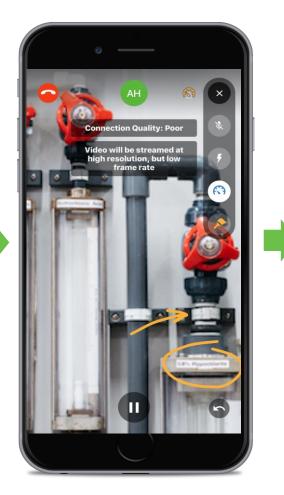

### vuforia® chalk™ | LOW BANDWIDTH MODE

Low Bandwidth Solution

"Chalk is moving towards becoming an essential part of our customer offering to minimize downtime by providing immediate expert knowledge to the field at any time in any location"

> – Graeme Russell, Product Manager – Data Driven Advantage