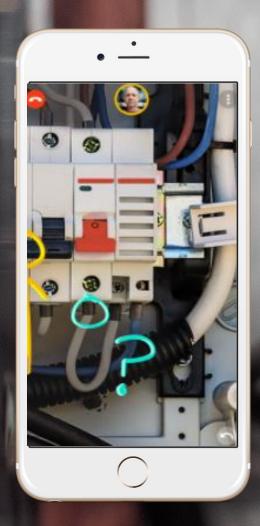

### vuforia® chalk™

for Remote Assistance

Allows an expert to "see what I see" and annotate in a shared workspace

### EASY TO USE

Vuforia Chalk is a simple, intuitive tool that brings your workforce together to solve problems on the devices they use today. Accessibility and ease of use makes Chalk the most effective "gateway" solution for deploying enterprise AR

### ANNOTATIONS THAT 'STICK'