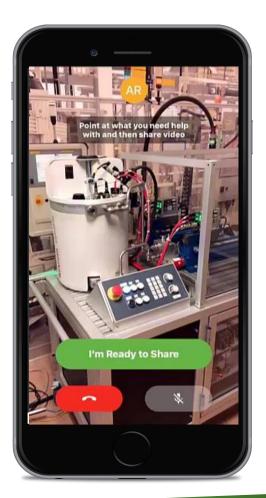

### OUT OF THE BOX REMOTE ASSISTANCE

- Advanced 3D annotation anchoring
- Simple, intuitive user experience
- Designed for devices deployed in the field today
- Built by the global leader in enterprise AR

### EASY TO USE

Vuforia Chalk is a simple, intuitive tool that brings your workforce together to solve problems on the devices they use today. Accessibility and ease of use makes Chalk the most effective "gateway" solution for deploying enterprise AR

### ANNOTATIONS THAT 'STICK'

### BEST IN CLASS TECHNOLOGY

Building and recognizing your environment in real-time