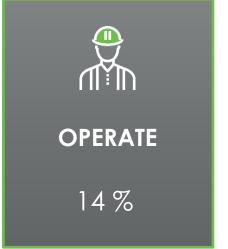

### MANUFACTURING AND SERVICE PRESSURES TODAY

### MANUFACTURING AND SERVICE PRESSURES TODAY

**TRAINING** 

### MANUFACTURING AND SERVICE PRESSURES TODAY

Remote Assistance is the ability for a subject matter expert to provide on the job support to a frontline worker from anywhere in the world.