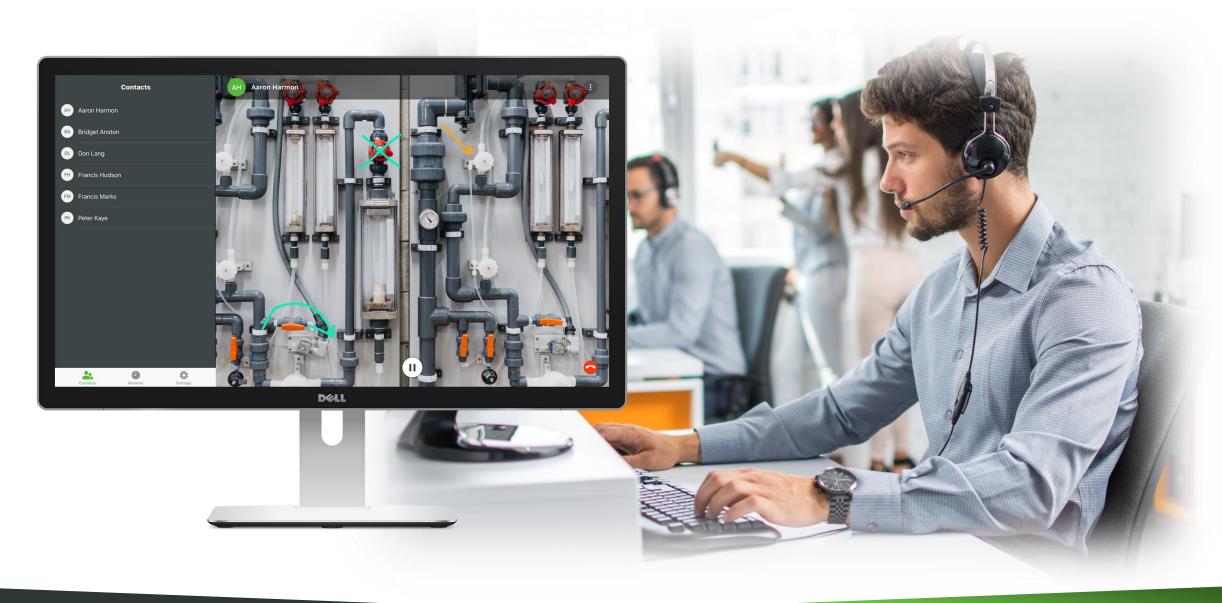

### vuforia® chalk™

for Remote Assistance

Allows an expert to "see what I see" and annotate in a shared workspace

### EASY TO USE

Vuforia Chalk is a simple, intuitive tool that brings your workforce together to solve problems on the devices they use today. Accessibility and ease of use makes Chalk the most effective "gateway" solution for deploying enterprise AR