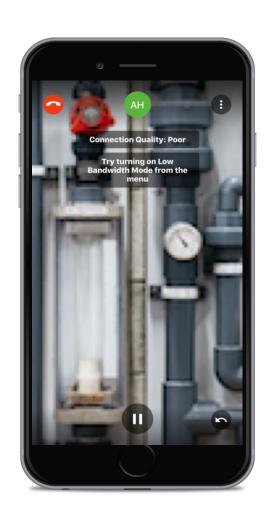

### vuforia® chalk™ | LOW BANDWIDTH MODE

Low Bandwidth Solution

"Chalk is moving towards becoming an essential part of our customer offering to minimize downtime by providing immediate expert knowledge to the field at any time in any location"

> – Graeme Russell, Product Manager – Data Driven Advantage