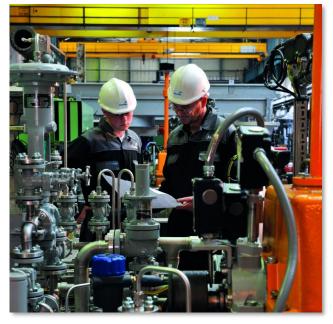

### MANUFACTURING AND SERVICE PRESSURES TODAY

Remote Assistance is the ability for a subject matter expert to provide on the job support to a frontline worker from anywhere in the world.

### EASY TO USE

Vuforia Chalk is a simple, intuitive tool that brings your workforce together to solve problems on the devices they use today. Accessibility and ease of use makes Chalk the most effective "gateway" solution for deploying enterprise AR