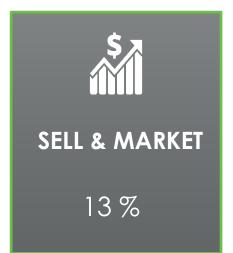

### MANUFACTURING AND SERVICE PRESSURES TODAY

### MANUFACTURING AND SERVICE PRESSURES TODAY

**TRAINING** 

### MANUFACTURING AND SERVICE PRESSURES TODAY

Remote Assistance is the ability for a subject matter expert to provide on the job support to a frontline worker from anywhere in the world.