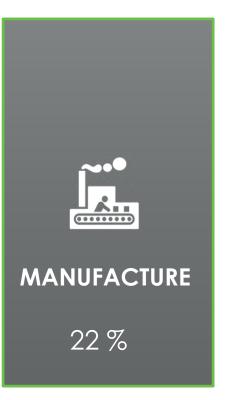

### MANUFACTURING AND SERVICE PRESSURES TODAY

### MANUFACTURING AND SERVICE PRESSURES TODAY

**TRAINING** 

### MANUFACTURING AND SERVICE PRESSURES TODAY

Remote Assistance is the ability for a subject matter expert to provide on the job support to a frontline worker from anywhere in the world.