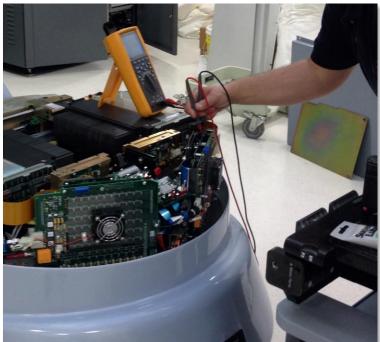

### MANUFACTURING AND SERVICE PRESSURES TODAY

Remote Assistance is the ability for a subject matter expert to provide on the job support to a frontline worker from anywhere in the world.

### WHY IS REMOTE ASSISTANCE IMPORTANT?

Aging Skilled Workforce

Complexity of Service Requirements

Service Profitability