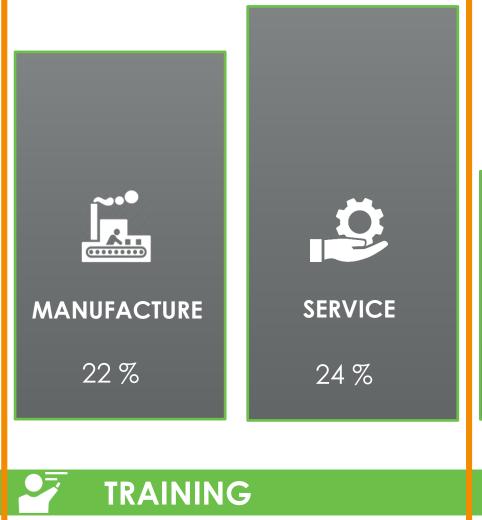

### MANUFACTURING AND SERVICE PRESSURES TODAY

### MANUFACTURING AND SERVICE PRESSURES TODAY

**TRAINING** 

### MANUFACTURING AND SERVICE PRESSURES TODAY

Remote Assistance is the ability for a subject matter expert to provide on the job support to a frontline worker from anywhere in the world.