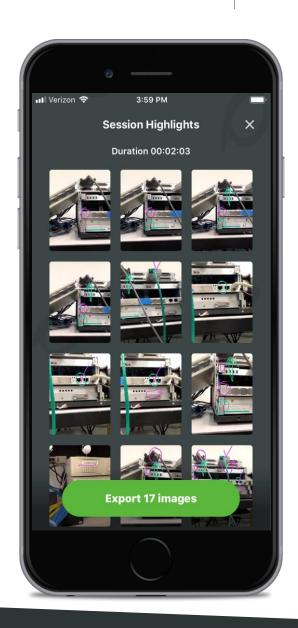

### vuforia® chalk™ | SESSION SUMMARY

- Chalk can automatically store and display the "points of interest" at the end of a session.
- "Points of interest" are auto-captured based on annotations made by the session participants.
- These images can be used to:
  - Attach to work orders as evidence of service work
  - Improve QC processes (verify thoroughness and correctness of fix)
  - Share knowledge to scale service and training of field technicians (especially for new products)
  - Share feedback to identify design flaws, design improvements or support improvements.