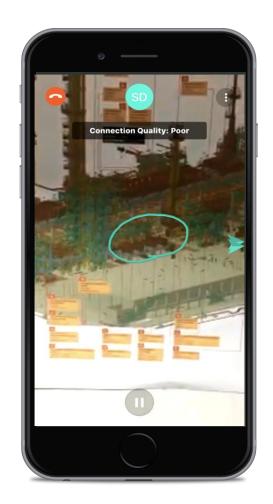

### ANNOTATIONS THAT 'STICK'

### BEST IN CLASS TECHNOLOGY

Building and recognizing your environment in real-time