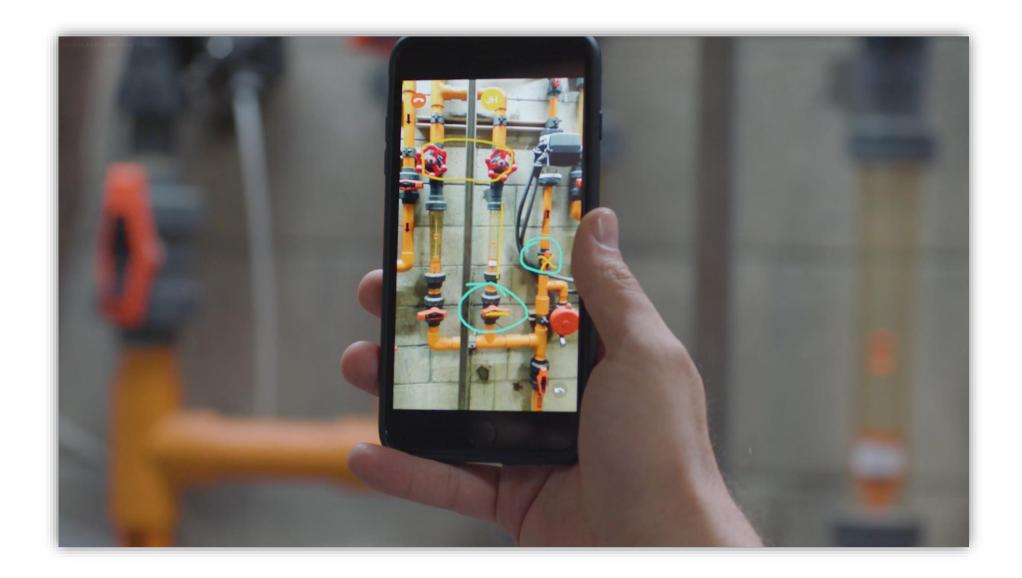

### EASY TO USE

Vuforia Chalk is a simple, intuitive tool that brings your workforce together to solve problems on the devices they use today. Accessibility and ease of use makes Chalk the most effective "gateway" solution for deploying enterprise AR

### ANNOTATIONS THAT 'STICK'