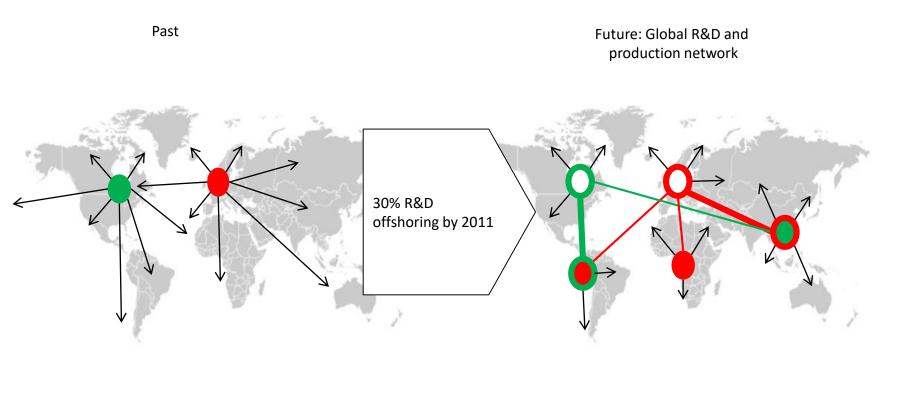

# **GPLM - Digital Enterprise for Design Anywhere- Build Anywhere- Sell Anywhere**

### Main Areas of benefits for a new ABB EP PLM system

- Optimization of the global production network to reduce the COGS
- Improved development collaboration to make better use of the resources and know how available within ABB LP
- more globalized and distributed R&D and production facilities.

#### Key functionalities of a ABB EP PLM system

- Unified mechanisms to exchange development and product data
- Provide transparency from development to production sites
- Integration to the existing ABB LP infrastructure and systems, esp. ERP, mCAD, eCAD
- Globally scalable infrastructure