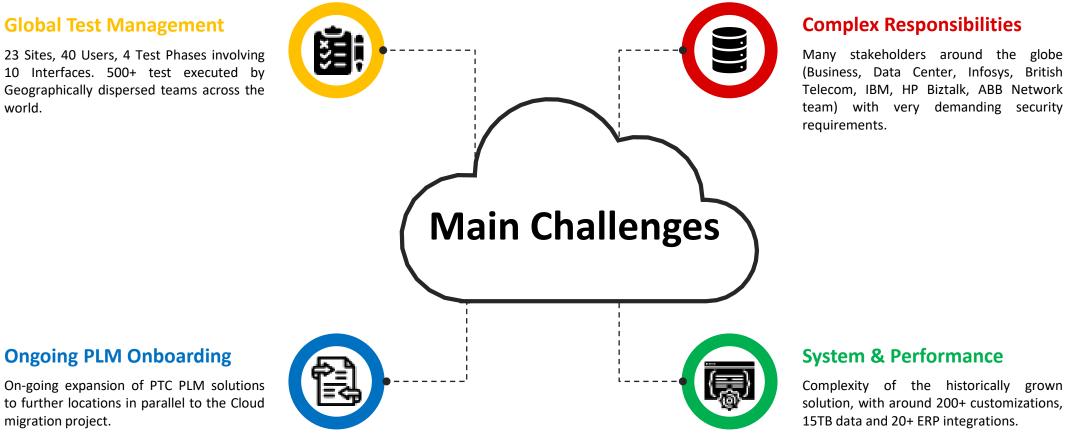

#### **Global Test Management**

23 Sites, 40 Users, 4 Test Phases involving 10 Interfaces. 500+ test executed by Geographically dispersed teams across the world.

#### **Complex Responsibilities**

Many stakeholders around the globe (Business, Data Center, Infosys, British Telecom, IBM, HP Biztalk, ABB Network team) with very demanding security

**Key Success Factors** 