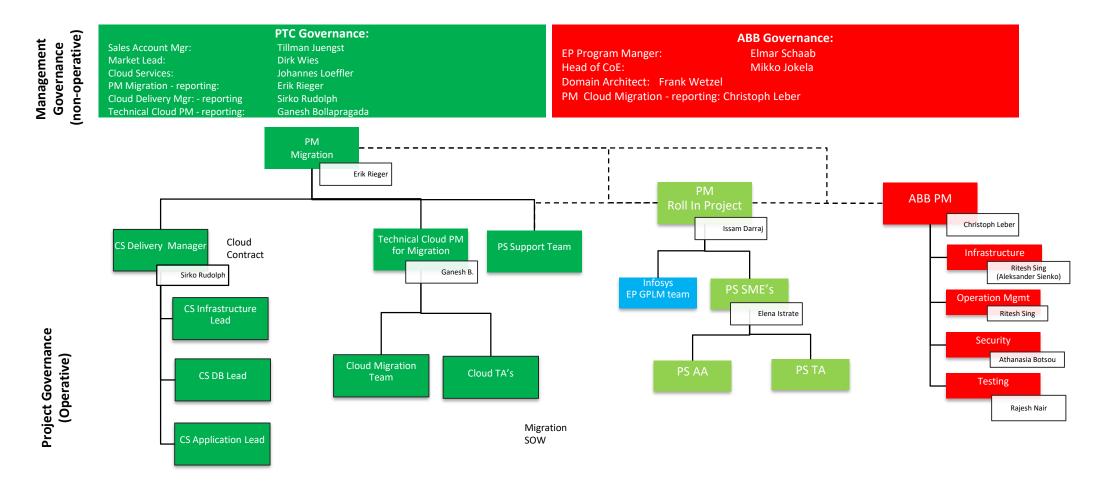

#### Target by Moving to PTC Cloud

ONE TEAM ONE NUMBER TO CALL

**Project Plan** 

- RollIn

**Project Organization** 

Pain Points