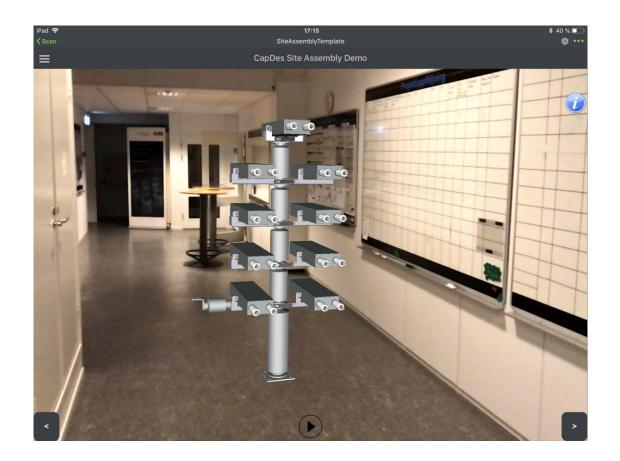

## CapDes AR for Site Assembly

## **CapDes AR for Assembly**

## **CapDes AR for Assembly**

Scan the Thingmark with your smartphone.