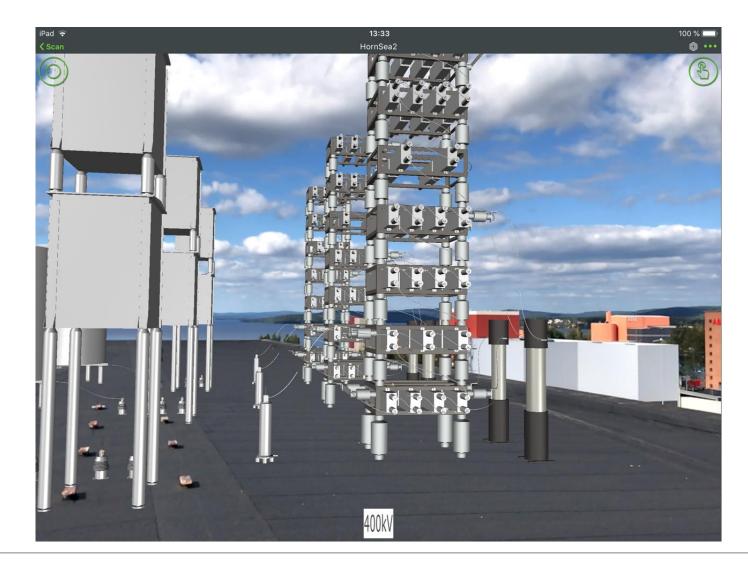

## CapDes AR for Site Assembly

## **CapDes AR for Assembly**

## **CapDes AR for Assembly**

Scan the Thingmark with your smartphone.