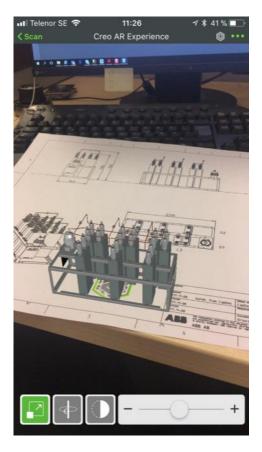

## CapDes AR for Site Assembly

## **CapDes AR for Assembly**

## **CapDes AR for Assembly**

Scan the Thingmark with your smartphone.