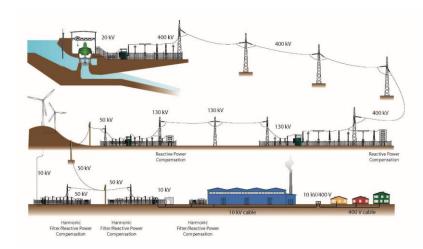

#### **For Power Quality**

#### From Capacitor units...

#### ...to system solutions

MV & HV, AC & DC range

Configured or Engineered To Order – to suit every application.