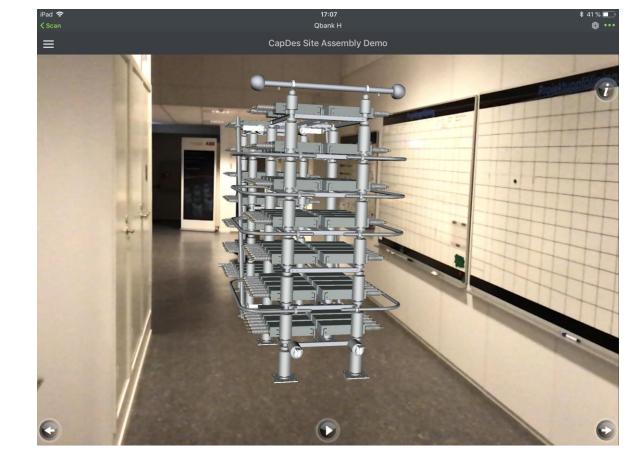

## CapDes AR for Site Assembly

## **CapDes AR for Assembly**

## **CapDes AR for Assembly**

Scan the Thingmark with your smartphone.