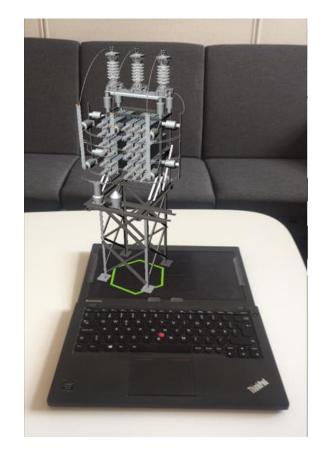

engineering with AR: CapDes**

CapDes Configurator / Engineering Platform / Digitalization & Augmented Reality Rikard Kallberg



## **ABB High Voltage Products: Capacitors & Filters**

#### **For Power Quality**

#### From Capacitor units...

#### ...to system solutions





MV & HV, AC & DC range

Configured or Engineered To Order – to suit every application.

## What is CapDes?

More than a Configurator

- Automated design work
- Quick and complete

→ Speed, Quality & Productivity

"Automating typical engineering work"





"Knowledge is moved from heads to systems"

## FlexCap Initiative step2: Augmented Reality



### **CapDes & Augmented Reality**

#### Customer & Sales

- Clear visualization
- Efficient Design review

#### Assembly

- Clear visualization
- > How-to
- Step by Step





## **CapDes Augmented Reality for Sales**





### **Classic Site Assembly**





Crates

#### Assembly Drawings + BOM + Installation Guide

## CapDes AR for Site Assembly





## **CapDes AR for Assembly**





## **CapDes AR for Assembly**





Scan the Thingmark with your smartphone.