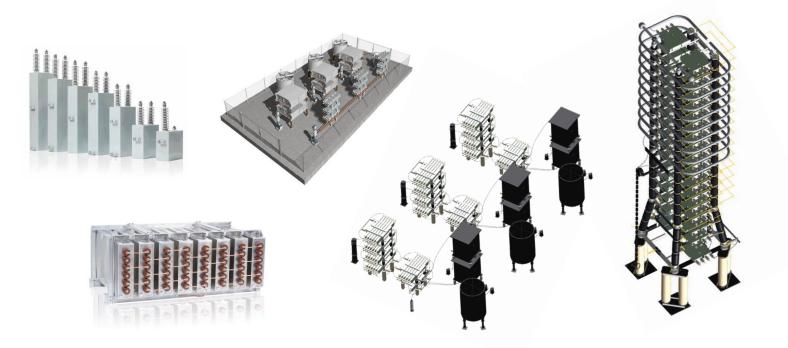

#### From Capacitor units...

#### ...to system solutions

MV & HV, AC & DC range

Configured or Engineered To Order – to suit every application.